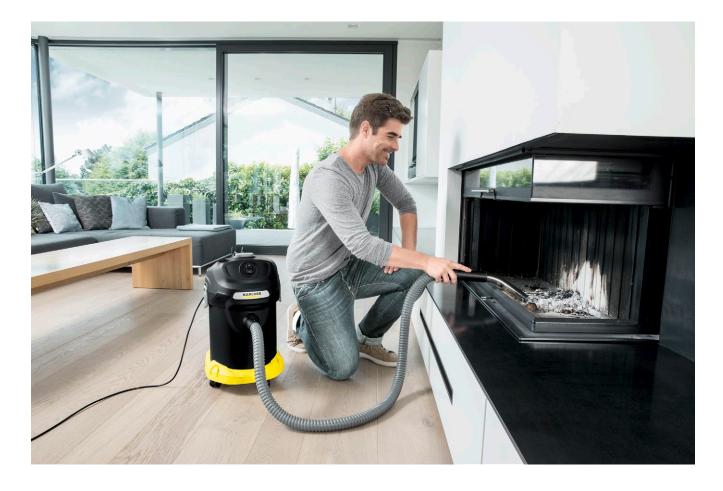

## AD 4 Premium \*GB

The AD 4 Premium clears ashes from fires or BBQ's, whilst also being able to vacuum dry dirt. Includes a 17L metal container, automatic filter cleaning and A+ energy efficiency.

1 "Pull & Push" locking system