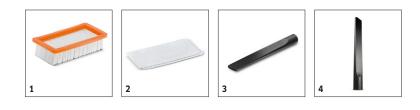

## AD 4 PREMIUM \*GB 1.629-733.0

|                                  |   | Order Number | Quantity   |  | Price | Description |   |
|----------------------------------|---|--------------|------------|--|-------|-------------|---|
| Filters                          |   |              |            |  |       |             |   |
|                                  | 1 | 6.415-953.0  | 1 piece(s) |  |       |             |   |
| Exhaust air filter AD4 Premium   | 2 | 2.863-262.0  | 2 piece(s) |  |       |             |   |
| *WW                              |   |              |            |  |       |             | 비 |
| Nozzles                          |   |              |            |  |       |             |   |
|                                  | 3 | 2.863-004.0  | 1 piece(s) |  |       |             |   |
| Crevice nozzle extra long AD *ww | 4 | 2.863-307.0  | 1 piece(s) |  |       |             |   |

■ Included in delivery. □ Available accessories.