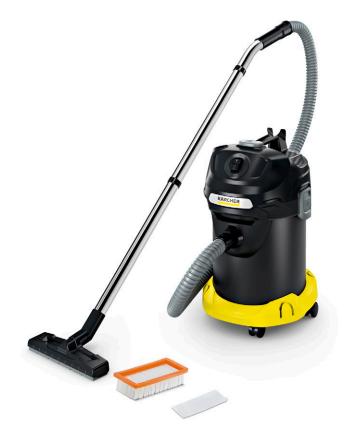

## AD 4 Premium \*GB

The AD 4 Premium clears ashes from fires or BBQ's, whilst also being able to vacuum dry dirt. Includes a 17L metal container, automatic filter cleaning and A+ energy efficiency.

1 "Pull & Push" locking system

Easy and quick opening, closing and emptying of the container.

2 Rollers

## **TECHNICAL DATA AND EQUIPMENT.**

## AD 4 Premium \*GB

| Technical data                         |          |                                                                                                                                                                                                                                                                                                                                                                                                                                                                                                                                                                                                                                                                                                                                                                                                                                                                                                                                                                                                                                                                                                                                                                                                                                                                                                                                                                                                                                                                                                                                                                                                                                                                                                                                                                                                                                                                                    |  |  |  |  |  |
|----------------------------------------|----------|------------------------------------------------------------------------------------------------------------------------------------------------------------------------------------------------------------------------------------------------------------------------------------------------------------------------------------------------------------------------------------------------------------------------------------------------------------------------------------------------------------------------------------------------------------------------------------------------------------------------------------------------------------------------------------------------------------------------------------------------------------------------------------------------------------------------------------------------------------------------------------------------------------------------------------------------------------------------------------------------------------------------------------------------------------------------------------------------------------------------------------------------------------------------------------------------------------------------------------------------------------------------------------------------------------------------------------------------------------------------------------------------------------------------------------------------------------------------------------------------------------------------------------------------------------------------------------------------------------------------------------------------------------------------------------------------------------------------------------------------------------------------------------------------------------------------------------------------------------------------------------|--|--|--|--|--|
| Order Number                           |          | 1.629-733.0                                                                                                                                                                                                                                                                                                                                                                                                                                                                                                                                                                                                                                                                                                                                                                                                                                                                                                                                                                                                                                                                                                                                                                                                                                                                                                                                                                                                                                                                                                                                                                                                                                                                                                                                                                                                                                                                        |  |  |  |  |  |
| EAN code                               |          | 4054278560830                                                                                                                                                                                                                                                                                                                                                                                                                                                                                                                                                                                                                                                                                                                                                                                                                                                                                                                                                                                                                                                                                                                                                                                                                                                                                                                                                                                                                                                                                                                                                                                                                                                                                                                                                                                                                                                                      |  |  |  |  |  |
| Container capacity/ container material |          | 17 / Metal                                                                                                                                                                                                                                                                                                                                                                                                                                                                                                                                                                                                                                                                                                                                                                                                                                                                                                                                                                                                                                                                                                                                                                                                                                                                                                                                                                                                                                                                                                                                                                                                                                                                                                                                                                                                                                                                         |  |  |  |  |  |
| Motor rating                           | W        | 600                                                                                                                                                                                                                                                                                                                                                                                                                                                                                                                                                                                                                                                                                                                                                                                                                                                                                                                                                                                                                                                                                                                                                                                                                                                                                                                                                                                                                                                                                                                                                                                                                                                                                                                                                                                                                                                                                |  |  |  |  |  |
| Real suction power*                    | Air Watt | 150                                                                                                                                                                                                                                                                                                                                                                                                                                                                                                                                                                                                                                                                                                                                                                                                                                                                                                                                                                                                                                                                                                                                                                                                                                                                                                                                                                                                                                                                                                                                                                                                                                                                                                                                                                                                                                                                                |  |  |  |  |  |
| Standard accessory                     | mm       | 35                                                                                                                                                                                                                                                                                                                                                                                                                                                                                                                                                                                                                                                                                                                                                                                                                                                                                                                                                                                                                                                                                                                                                                                                                                                                                                                                                                                                                                                                                                                                                                                                                                                                                                                                                                                                                                                                                 |  |  |  |  |  |
| Weight without accessories             | kg       | 5,4                                                                                                                                                                                                                                                                                                                                                                                                                                                                                                                                                                                                                                                                                                                                                                                                                                                                                                                                                                                                                                                                                                                                                                                                                                                                                                                                                                                                                                                                                                                                                                                                                                                                                                                                                                                                                                                                                |  |  |  |  |  |
| Dimensions (L x W x H)                 | mm       | 365 × 330 × 565                                                                                                                                                                                                                                                                                                                                                                                                                                                                                                                                                                                                                                                                                                                                                                                                                                                                                                                                                                                                                                                                                                                                                                                                                                                                                                                                                                                                                                                                                                                                                                                                                                                                                                                                                                                                                                                                    |  |  |  |  |  |
|                                        |          |                                                                                                                                                                                                                                                                                                                                                                                                                                                                                                                                                                                                                                                                                                                                                                                                                                                                                                                                                                                                                                                                                                                                                                                                                                                                                                                                                                                                                                                                                                                                                                                                                                                                                                                                                                                                                                                                                    |  |  |  |  |  |
| Equipment                              |          |                                                                                                                                                                                                                                                                                                                                                                                                                                                                                                                                                                                                                                                                                                                                                                                                                                                                                                                                                                                                                                                                                                                                                                                                                                                                                                                                                                                                                                                                                                                                                                                                                                                                                                                                                                                                                                                                                    |  |  |  |  |  |
| Suction hose                           | m / mm   | 1,7 / 35                                                                                                                                                                                                                                                                                                                                                                                                                                                                                                                                                                                                                                                                                                                                                                                                                                                                                                                                                                                                                                                                                                                                                                                                                                                                                                                                                                                                                                                                                                                                                                                                                                                                                                                                                                                                                                                                           |  |  |  |  |  |
| Suction tubes                          |          | 2 × 0,5 / 35 / Chrome-plated                                                                                                                                                                                                                                                                                                                                                                                                                                                                                                                                                                                                                                                                                                                                                                                                                                                                                                                                                                                                                                                                                                                                                                                                                                                                                                                                                                                                                                                                                                                                                                                                                                                                                                                                                                                                                                                       |  |  |  |  |  |
|                                        | / mm     |                                                                                                                                                                                                                                                                                                                                                                                                                                                                                                                                                                                                                                                                                                                                                                                                                                                                                                                                                                                                                                                                                                                                                                                                                                                                                                                                                                                                                                                                                                                                                                                                                                                                                                                                                                                                                                                                                    |  |  |  |  |  |
| Flat pleated filter                    | piece(s) | 1                                                                                                                                                                                                                                                                                                                                                                                                                                                                                                                                                                                                                                                                                                                                                                                                                                                                                                                                                                                                                                                                                                                                                                                                                                                                                                                                                                                                                                                                                                                                                                                                                                                                                                                                                                                                                                                                                  |  |  |  |  |  |
| Coarse dirt filter, material           |          | Metal                                                                                                                                                                                                                                                                                                                                                                                                                                                                                                                                                                                                                                                                                                                                                                                                                                                                                                                                                                                                                                                                                                                                                                                                                                                                                                                                                                                                                                                                                                                                                                                                                                                                                                                                                                                                                                                                              |  |  |  |  |  |
| Exhaust air filter                     |          | 8                                                                                                                                                                                                                                                                                                                                                                                                                                                                                                                                                                                                                                                                                                                                                                                                                                                                                                                                                                                                                                                                                                                                                                                                                                                                                                                                                                                                                                                                                                                                                                                                                                                                                                                                                                                                                                                                                  |  |  |  |  |  |
| Manual filter cleaning system          |          | 1                                                                                                                                                                                                                                                                                                                                                                                                                                                                                                                                                                                                                                                                                                                                                                                                                                                                                                                                                                                                                                                                                                                                                                                                                                                                                                                                                                                                                                                                                                                                                                                                                                                                                                                                                                                                                                                                                  |  |  |  |  |  |
|                                        |          | I contraction of the second                                                                                                                                                                                                                                                                                                                                                                                                                                                                                                                                                                                                                                                                                                                                                                                                                                                                                                                                                                                                                                                                                                                                                                                                                                                                                                                                                                                                                                                                                                                                                                                                                                                                                                                                                                    |  |  |  |  |  |
| Cable hook                             |          | 1                                                                                                                                                                                                                                                                                                                                                                                                                                                                                                                                                                                                                                                                                                                                                                                                                                                                                                                                                                                                                                                                                                                                                                                                                                                                                                                                                                                                                                                                                                                                                                                                                                                                                                                                                                                                                                                                                  |  |  |  |  |  |
| Sturdy bumper                          |          | I                                                                                                                                                                                                                                                                                                                                                                                                                                                                                                                                                                                                                                                                                                                                                                                                                                                                                                                                                                                                                                                                                                                                                                                                                                                                                                                                                                                                                                                                                                                                                                                                                                                                                                                                                                                                                                                                                  |  |  |  |  |  |
| Accessory storage on the device        |          | I contraction of the second seco |  |  |  |  |  |
|                                        |          | -                                                                                                                                                                                                                                                                                                                                                                                                                                                                                                                                                                                                                                                                                                                                                                                                                                                                                                                                                                                                                                                                                                                                                                                                                                                                                                                                                                                                                                                                                                                                                                                                                                                                                                                                                                                                                                                                                  |  |  |  |  |  |