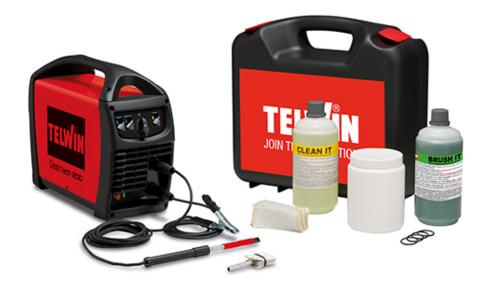

## **CLEANTECH 200**

cod. 850020

Innovative system for cleaning TIG and MIG welded parts on stainless steel.

Thanks to the instantaneous electro-chemical reaction, it restores shine to stainless steel by quickly eliminating the effects of colouration and oxidation formed during the welding process.

The efficiency of Cleantech 200 action is given by the combination of specific cleaning liquids and cleaning accessories.

Use of a brush (T-Brush) with the green Brush-it liquid is indicated for delicate cleaning of vast surfaces; use of the wedge-shaped (T-Clean) accessory with yellow Clean-it liquid is ideal for more decisive cleaning of more difficult to reach detail and points.

With a specific kit (T-Mark accessory and Mark-it liquid), Cleantech 200 becomes a marking tool on stainless steel.

By selecting the tool to use from the control panel, optimal cleaning parameters are automatically set. Features:

- Smart Auto Power technology: enables rapid distribution of power on the surface to clean, for immediate and guaranteed results;
- compact and light, it is easily transported where necessary;
- -1 standard cleaning kit (2 accessories and 2 liquids) to meet all cleaning needs on stainless steel;
- prepared for marking on steel with a tailored kit (T-mark accessory and blue Mark-it liquid);
- reduced energy consumption.

## **Included Accessories**

CABLE 6MMQ 1,8 M AND WORK CLAMP - 125021 **HANDLE KIT - 723317** 

TIG WELDING CLEANING KIT CT 200 - 802953